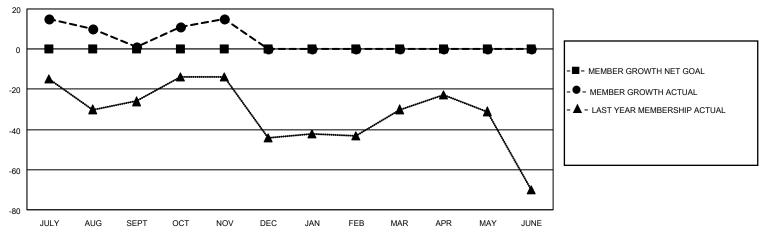

#### GOALS AND ACTUAL MEMBERS CUMULATIVE

| DROPPED CLUBS: 1 |    | 23 CLUBS OF 55 ADDED 1 OR<br>MORE NEW MEMBERS | GENDER DISTRIBUTION             |                              |  |
|------------------|----|-----------------------------------------------|---------------------------------|------------------------------|--|
|                  |    |                                               | MALE<br>FEMALE                  | 896 (64.18%)<br>488 (34.96%) |  |
| DROPPED MEMBERS  |    |                                               | NON BINARY PREFER NOT TO ANSWER | 2 (0.14%)<br>10 (0.72%)      |  |
| DECEASED         | 12 |                                               | TREFERENCE TO ANOWER            | 10 (0.7270)                  |  |
| CLUB CANCELLED   | 0  | CLICK HERE FOR CUMULATIVE                     | TOTAL FAMILY UNIT MEMBERS       | 193                          |  |
| OTHER            | 53 | MEMBERSHIP DATA                               |                                 |                              |  |
| TOTAL            | 65 |                                               | FAMILY MEMBERS PAYING HA        | LF DUES 101                  |  |